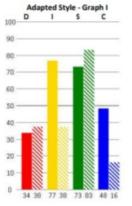

# Natural and Adapted DISC Graphs

There are two Word Sketches - the Adapted Style and the Natural Style. These pages give descriptions to further reveal your needs-motivated,