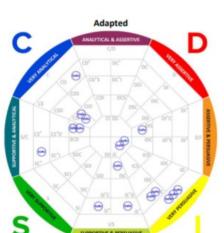

# Natural and Adapted DISC Graphs

There are two Word Sketches - the Adapted Style and the Natural Style. These pages give descriptions to further reveal your needs-motivated,