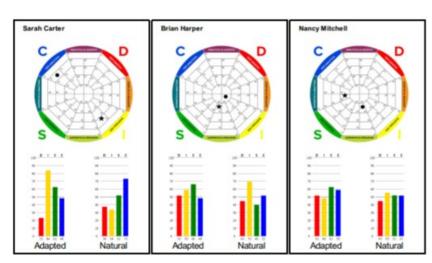

## DISC scores of Jennifer and Rebecca

This DISC Collaboration Report shows how Jennifer and Rebecca interact with each other in order to help them develop a better working relationship. Their DISC behavioral style is only one aspect within a working relationship, but it is one of the most crucial elements, as it defines how they interact and communicate with each other.