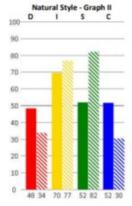

# Natural and Adapted DISC Graphs

There are two Word Sketches - the Adapted Style and the Natural Style. These pages give descriptions to further reveal your needs-motivated,