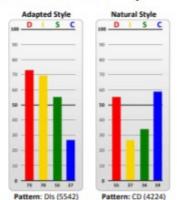

# Natural and Adapted DISC Graphs

There are two Word Sketches - the Adapted Style and the Natural Style. These pages give descriptions to further reveal your needs-motivated,