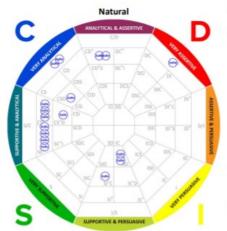

# Natural and Adapted DISC Graphs

There are two Word Sketches - the Adapted Style and the Natural Style. These pages give descriptions to further reveal your needs-motivated,