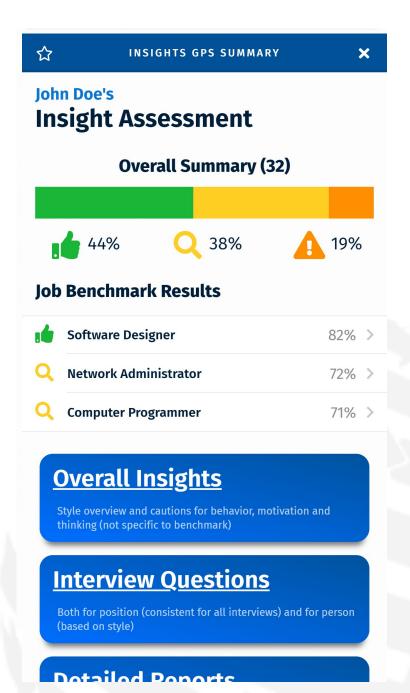

|  |
|---|------------------|----|------------------|-------------------------------|------------------|--|
| Х | Minimal Risk     |    | Minimal Risk     |                               | Minimal Risk     |  |
| _ | Moderate risk    | X  | Moderate risk    | X                             | Moderate risk    |  |
|   | Significant risk |    | Significant risk |                               | Significant risk |  |

| P | erformance Qualities | Approach to Work |                  |  |  |  |
|---|----------------------|------------------|------------------|--|--|--|
| _ | Minimal Risk         |                  | Minimal Risk     |  |  |  |
| Х | Moderate risk        | X                | Moderate risk    |  |  |  |
| _ | Significant risk     |                  | Significant risk |  |  |  |





# **TEAM REPORTS**





# Compare this Team's Natural Style to the Adapted Style below:

Each quadrant has an overarching style comprised of either a Direct or Indirect style <u>AND</u> an Open or Guarded style.

<u>Direct Style</u> = enthusiastic, competitive and results focus <u>Indirect Style</u> = reserved, cooperative & patient <u>Open Style</u> = a desire to build a bridge and connect with others <u>Guarded Style</u> = a more private, specific, logical and analytical style

- Is the team adapting to meet group objective(s)?
- Is adapting both necessary and effective?
- Is the team adapting toward or away from the Leader?
- Is there a predominance or under-representation of any particular DISC style? If so, what are the likely consequences?

What are some areas to focus on to buil