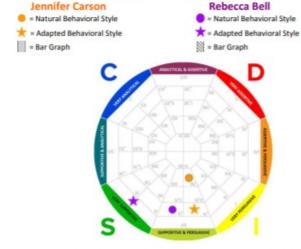

## DISC scores of Jennifer and Rebecca

This DISC Collaboration Report shows how Jennifer and Rebecca interact with each other in order to help them develop a better working relationship. Their DISC behavioral style is only one aspect within a working relationship, but it is one of the most crucial elements, as it defines how they interact and communicate with each other.