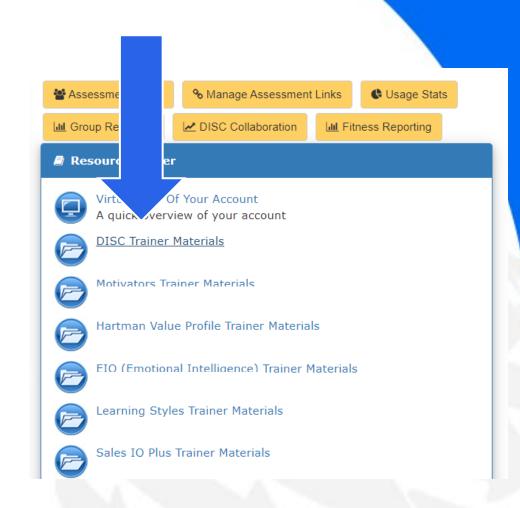

# **DISC Trainer Materials**

The Training Materials library is your comprehensive resource for coaching and debriefing tools, additional insight & information on the assessment, reports and models, and gives quick access to class/workshop materials you may need. Explore these at your leisure - you will find there are many useful and valuable resources to support your continued development, understanding and application!

# Resource