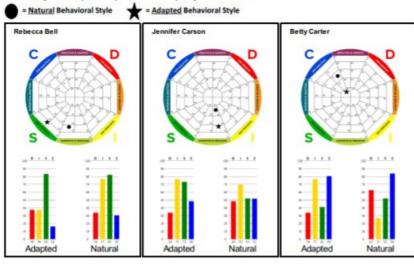

# Compare this Team's Natural Style to the Adapted Style below:

Each quadrant has an overarching style comprised of either a Direct or Indirect style <u>AND</u> an Open or Guarded style.

<u>Direct Style</u> = enthusiastic, competitive and results focus <u>Indirect Style</u> = reserved, cooperative & patient <u>Open Style</u> = a desire to build a bridge and connect with others <u>Guarded Style</u> = a more private, specific, logical and analytical style

- Is the team adapting to meet group objective(s)?
- Is adapting both necessary and effective?
- Is the team adapting toward or away from the Leader?
- Is there a predominance or under-representation of any particular DISC style? If so, what are the likely consequences?

What are some areas to focus on to build more effective collaboration?

| Init. | Name          | Adapt Style | Nat Style<br>D |  |
|-------|---------------|-------------|----------------|--|
| SaRe  | Sample Report | IC          |                |  |
| SaRe  | Sample Report | Cls         | cs             |  |
| SaRe  | Sample Report | CSI         | SC             |  |
| SaRe  | Sample Report | 1           | Sc             |  |
| SaRe  | Sample Report | 1           | Isc            |  |
| SaRe  | Sample Report | Isc         | C              |  |
| SaRe  | Sample Report | SI          | CSD            |  |
| SaRe  | Sample Report | 15          | SIC            |  |
| SaRe  | Sample Report | Csi         | CD             |  |
| SaRe  | Sample Report | Cls         | CS             |  |
| SaRe  | Sample Report | 1           | cs             |  |
| SaRe  | Sample Report | sc          | SC             |  |
| SaRe  | Sample Report | Is          | Isc            |  |
| SaRe  | Sample Report | Is          | C              |  |
| SaRe  | Sample Report | Dis         | CD             |  |
| SaRe  | Sample Report | IC .        | SC             |  |
| SaRe  | Sample Report | Cd          | Csd            |  |