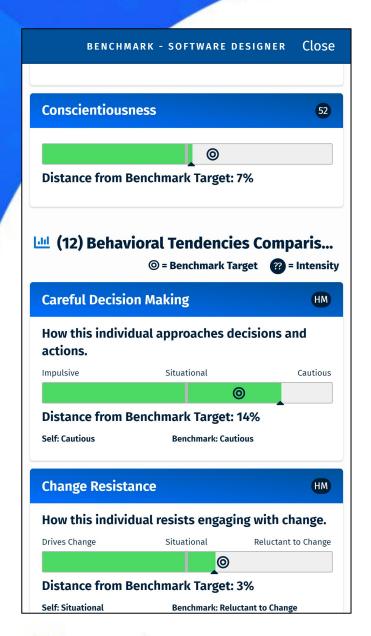

#### **John Doe's Thinking Insights & Style**

These insights are based on calculated risks from the measurements of Core Skills, People Skills, Problem Solving Skills, Performance Qualities and Approach to Work.

#### **Thinking Insights**

Significant - Indicates a potential bias that could become a liability in some situations. It is key to understand where the liability is and under what context it might arise. There are some occasions when a strong bias in thinking can become an asset. Carefully examine this area to understand the risks related to the position for which they are applying.

#### **Thinking Style**

Coordinator (Organized Developer)

#### **Behavioral Insights & Style**

These insights reveal if there are behavioral tendencies more likely to impact success or become potential areas of risk.

#### **Behavioral Insights**

Moderate - Indicates the individual has the potential for adapting to other styles effectively. This person may be able to understand and work with other behavioral styles, but there may also be opportunities for miscommunicating and