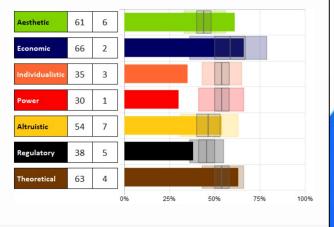

**Behavioral Insig** 

JOHN'S BEHAVIOR

**Pure Styles** 

**Pace & Priority** 

**Iohn Doe's Motivational Insights** 

#### **High Potential for Disruption**

With several areas measuring with high or low scores, there is a higher potential risk for internal and external tension, miscommunication and misunderstanding, particularly regarding the impact of the most extreme scores (very high and very low). These areas of risk should be carefully considered and the relevancy of them compared to the expectations. These may not be deal breakers, but it is imperative to understand the risks and how these motivational drivers will affect the individual and the team.

**TECHNOLOGY** 

JOHN'S MOTIVATIONAL INSIGHTS Close

Very Low