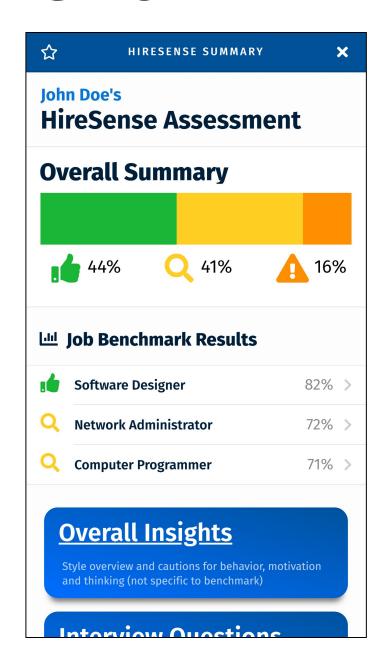

#### **Overall Insights**

Style overview and cautions for behavior, motivation and thinking (not specific to benchmark)

#### **John Doe's Thinking Insights & Style**

These insights are based on calculated risks from the measurements of Core Skills, People Skills, Problem Solving Skills, Performance Qualities and Approach to Work.