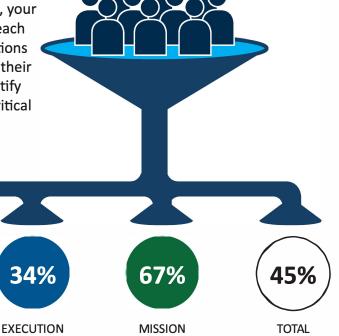

The 5DA report features multiple data analysis on company-wide performance.

- See Overall scores by Discipline, summary of responses by question, summary by Discipline and gender
- Performance Strengths & Concerns Strengths
  & Concerns highlights positive (above 80%) and negative (below 50%) statement ideal responses.