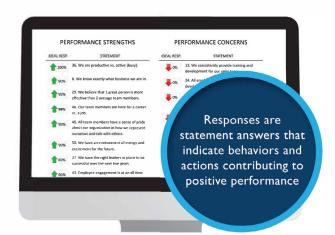

The 5DA report features multiple data analysis on company-wide performance.

- See Overall scores by Discipline, summary of responses by question, summary by Discipline and gender
- Performance Strengths & Concerns Strengths
  & Concerns highlights positive (above 80%) and negative (below 50%) statement ideal responses.