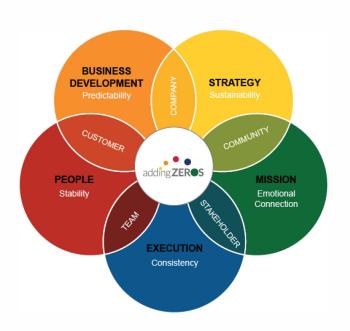

## TEAMWIDE 5 DISCIPLINES ASSESSMENT

There are 5 Disciplines for Exponential Growth that every business must get correct. Learn how your executive team, your departments, and your organization sees performance in each of the 5 Disciplines. For each Discipline there are 10 questions focused on proven actions of successful organizations and their teams. The 5 Disciplines Assessment (5DA) helps you identify your strengths, areas to improve and where to prioritize critical actions to help your business growth exponentially.