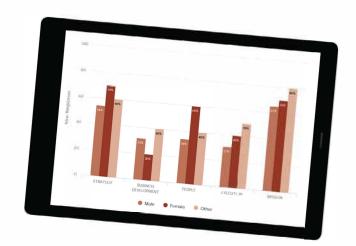

**PEOPLE** 

The survey takes under 15 minutes to complete. Responses are compiled into one teamwide or organizational wide performance report.

**BUSINESS** 

**DEVELOPMENT** 

Responses are segmentable by gender, tenure, role and level of customer interaction.

- Gender Male, Female, or Other
- Tenure Less than 1 Year, 1 to 5 Years,
  6 to 10 Years, or Greater than 10 Years
- Level of Customer Interaction Direct or Indirect
- Role Management or Non-Management